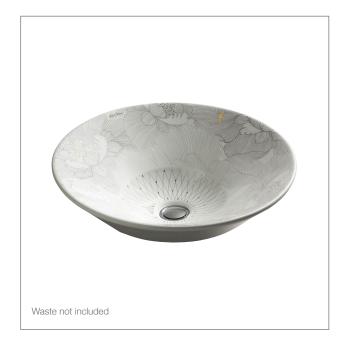

## Conical Bell<sup>®</sup> Vessels Basin with Empress Bouquet Design

BASINS / ARTIST ART - C

### Product

• Conical bell vessels basin with empress bouquet design

#### Features

- Bench top installation
- Vitreous china