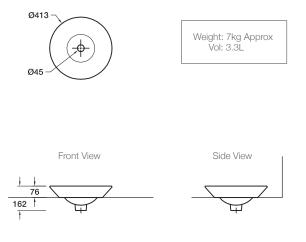

### **Technical Details**

Top View

### **Installation Notes:**

- Allow a minimum of 50mm from the wall for easy cleaning.
- A hole for the basin needs to be made in the bench top (please refer to cutting template).
- The basin is fixed to the bench top using the appropriate silicone sealant (not supplied).